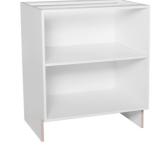

#### **Kitchen Floor Units**

Freestanding storage units that include drawers, grocery and floor corner cupboards.

Kitchen Floor Corner 880H x 900W x 560D (1290299)

Kitchen Floor Unit 880H x 1200W x 560D White A06525 (1264751)

Kitchen Floor Unit 880H x 1000W x 560D (1290298)

Kitchen Floor Unit 880H x 900W x 560D White A06522 (1264748)

Kitchen Floor Unit 880H x 800W x 560D White FL800 (1255185)

Kitchen Floor Unit 880H x 750W x 560D White A07212 (1264746)

Kitchen Floor Unit 880H x 600W x 560D White A06520 (1264745)

Kitchen Floor Unit 880H x 500W x 560D (1290296)

Kitchen

Floor Unit

(1290293)

Kitchen

Floor Unit

(1276165)

White FL300

880H x 300W x 560D

880H x 450W x 560D

Floor Unit 880H x 450W x 560D

Kitchen Floor Unit 880H x 400W x 560D (1290292)

Kitchen Floor Unit/Pot 880H x 900W x 560D White 2 Pot Draw A06523 (1264749)