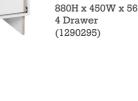

White FL300

880H x 300W x 560D

880H x 450W x 560D

Floor Unit 880H x 450W x 560D

Kitchen Floor Unit 880H x 400W x 560D (1290292)

Kitchen Floor Unit/Pot 880H x 900W x 560D White 2 Pot Draw A06523 (1264749)