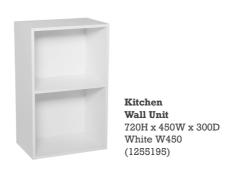

Kitchen Floor Unit 880H x 1000W x 560D (1290298)

Kitchen Floor Unit 880H x 900W x 560D White A06522 (1264748)

Kitchen Floor Unit 880H x 800W x 560D White FL800 (1255185)

Kitchen Floor Unit 880H x 750W x 560D White A07212 (1264746)