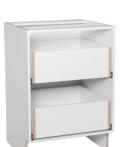

#### **Kitchen Floor Units**

Freestanding storage units that include drawers, grocery and floor corner cupboards.

Kitchen Floor Corner 880H x 900W x 560D (1290299)

Kitchen Floor Unit 880H x 1200W x 560D White A06525 (1264751)

Kitchen Floor Unit 880H x 1000W x 560D (1290298)

Kitchen Floor Unit 880H x 900W x 560D White A06522 (1264748)

Kitchen Floor Unit 880H x 800W x 560D White FL800 (1255185)

Kitchen Floor Unit 880H x 750W x 560D White A07212 (1264746)

Kitchen Floor Unit 880H x 600W x 560D White A06520 (1264745)

Kitchen Floor Unit 880H x 500W x 560D (1290296)

Kitchen

Floor Unit

(1290293)

Kitchen

Floor Unit

(1276165)

White FL300

880H x 300W x 560D

880H x 450W x 560D

Floor Unit 880H x 450W x 560D

Kitchen Floor Unit 880H x 400W x 560D (1290292)

Kitchen Floor Unit/Pot 880H x 900W x 560D White 2 Pot Draw A06523 (1264749)