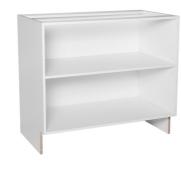

#### **Kitchen Floor Units**

Freestanding storage units that include drawers, grocery and floor corner cupboards.

Kitchen Floor Corner 880H x 900W x 560D (1290299)

Kitchen Floor Unit 880H x 1200W x 560D White A06525 (1264751)

Kitchen Floor Unit 880H x 1000W x 560D (1290298)

Kitchen Floor Unit 880H x 900W x 560D White A06522 (1264748)

Kitchen Floor Unit 880H x 800W x 560D White FL800 (1255185)

Kitchen Floor Unit 880H x 750W x 560D White A07212 (1264746)