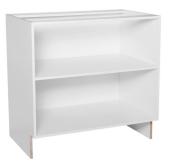

#### **Kitchen Floor Units**

Freestanding storage units that include drawers, grocery and floor corner cupboards.

Kitchen Floor Corner 880H x 900W x 560D (1290299)

Kitchen Floor Unit 880H x 1200W x 560D White A06525 (1264751)

Kitchen Floor Unit 880H x 1000W x 560D (1290298)

Kitchen Floor Unit 880H x 900W x 560D White A06522 (1264748)

Kitchen Floor Unit 880H x 800W x 560D White FL800 (1255185)

Kitchen Floor Unit 880H x 750W x 560D White A07212 (1264746)