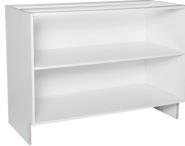

#### **Kitchen Floor Units**

Freestanding storage units that include drawers, grocery and floor corner cupboards.

Kitchen Floor Corner 880H x 900W x 560D (1290299)

Kitchen Floor Unit 880H x 1200W x 560D White A06525 (1264751)

Kitchen Floor Unit 880H x 1000W x 560D (1290298)

Kitchen Floor Unit 880H x 900W x 560D White A06522 (1264748)

Kitchen Floor Unit 880H x 800W x 560D White FL800 (1255185)

Kitchen Floor Unit 880H x 750W x 560D White A07212 (1264746)