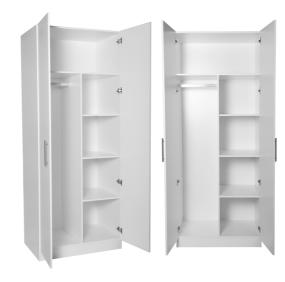

## **Bedroom Cupboards**

Made to order using customers' dimensions, this includes double-door shelves, and hanging cupboards.

Bedroom Built-in Cupboard 900W x 2250H x 580D Combo White (1258075)

> Includes hinges, handles & doors