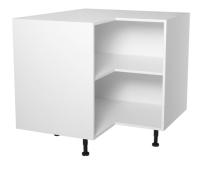

#### **Kitchen Floor Units**

Freestanding storage units that include drawers, grocery and floor corner cupboards.

Kitchen Floor Corner 880H x 900W x 560D (1290299)

Kitchen Floor Unit 880H x 1200W x 560D White A06525 (1264751)