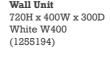

Kitchen Wall Unit 720H x 600W x 300D White W600 (1255197)

Kitchen Wall Unit 720H x 500W x 300D White W500 (1255196)

Kitchen Wall Unit White W400

Kitchen Wall High

(1290308)

1080H x 1200W x 300D

Kitchen

Wall Unit 720H x 300W x 300D White W300 (1255193)