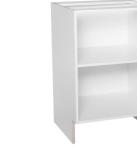

## **Kitchen Wall Units**

Affixed to surfaces, the choices comprise wall-end display, multi-level shelving and corner units.

Kitchen Wall Corner 720H x 600W x 600D White A06546 (1264766)

Kitchen Wall Unit 720H x 1200W x 300D White A06544 (1264765)

Kitchen Wall Unit 720H x 1000W x 300D White A06646 (1264791)

Kitchen Floor Unit 720H x 900W x 300D White W900 (1255199)

Kitchen Floor Unit 720H x 800W x 300D White WA800 (1255198)

Kitchen Wall Unit 720H x 750W x 300D White A07213 (1264764)

Kitchen Wall Unit 720H x 600W x 300D White W600 (1255197)

Kitchen Wall Unit 720H x 500W x 300D White W500 (1255196)

Kitchen Wall Unit White W400

Kitchen Wall High

(1290308)

1080H x 1200W x 300D

Kitchen

Wall Unit 720H x 300W x 300D White W300 (1255193)