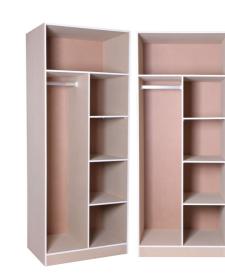

## **Bedroom Cupboards**

Made to order using customers' dimensions, this includes double-door shelves, and hanging cupboards.

Bedroom Built-in Cupboard 900W x 2250H x 580D Combo White (1258075)

> Includes hinges, handles & doors

Bedroom Built-in Cupboard 900W x 2250H x 580D Chipboard (1387737)

Bedroom Built-in Cupboard 900W x 2400H Hanging/Chipboard (1385238)

Bedroom Built-in Cupboard 600W x 2400H Shelving/Chipboard (1385239)