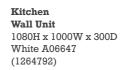

## **Kitchen Wall Units**

Affixed to surfaces, the choices comprise wall-end display, multi-level shelving and corner units.

Kitchen Wall Corner 720H x 600W x 600D White A06546 (1264766)

Kitchen Wall Unit 720H x 1200W x 300D White A06544 (1264765)