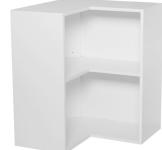

#### **Kitchen Floor Units**

Freestanding storage units that include drawers, grocery and floor corner cupboards.

Kitchen Floor Corner 880H x 900W x 560D (1290299)

Kitchen Floor Unit 880H x 1200W x 560D White A06525 (1264751)

## **Kitchen Wall Units**

Affixed to surfaces, the choices comprise wall-end display, multi-level shelving and corner units.

Kitchen Wall Corner 720H x 600W x 600D White A06546 (1264766)

Kitchen Wall Unit 720H x 1200W x 300D White A06544 (1264765)