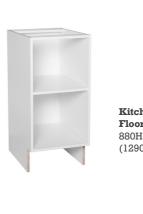

#### **Kitchen Floor Units**

Freestanding storage units that include drawers, grocery and floor corner cupboards.

Kitchen Floor Corner 880H x 900W x 560D (1290299)

Kitchen Floor Unit 880H x 1200W x 560D White A06525 (1264751)