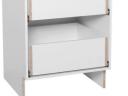

## **Bedroom Cupboards**

Made to order using customers' dimensions, this includes double-door shelves, and hanging cupboards.

Bedroom Built-in Cupboard 900W x 2250H x 580D Combo White (1258075)

> Includes hinges, handles & doors

Bedroom Built-in Cupboard 900W x 2250H x 580D Chipboard (1387737)

Bedroom Built-in Cupboard 900W x 2400H Hanging/Chipboard (1385238)

Bedroom Built-in Cupboard 600W x 2400H Shelving/Chipboard (1385239)