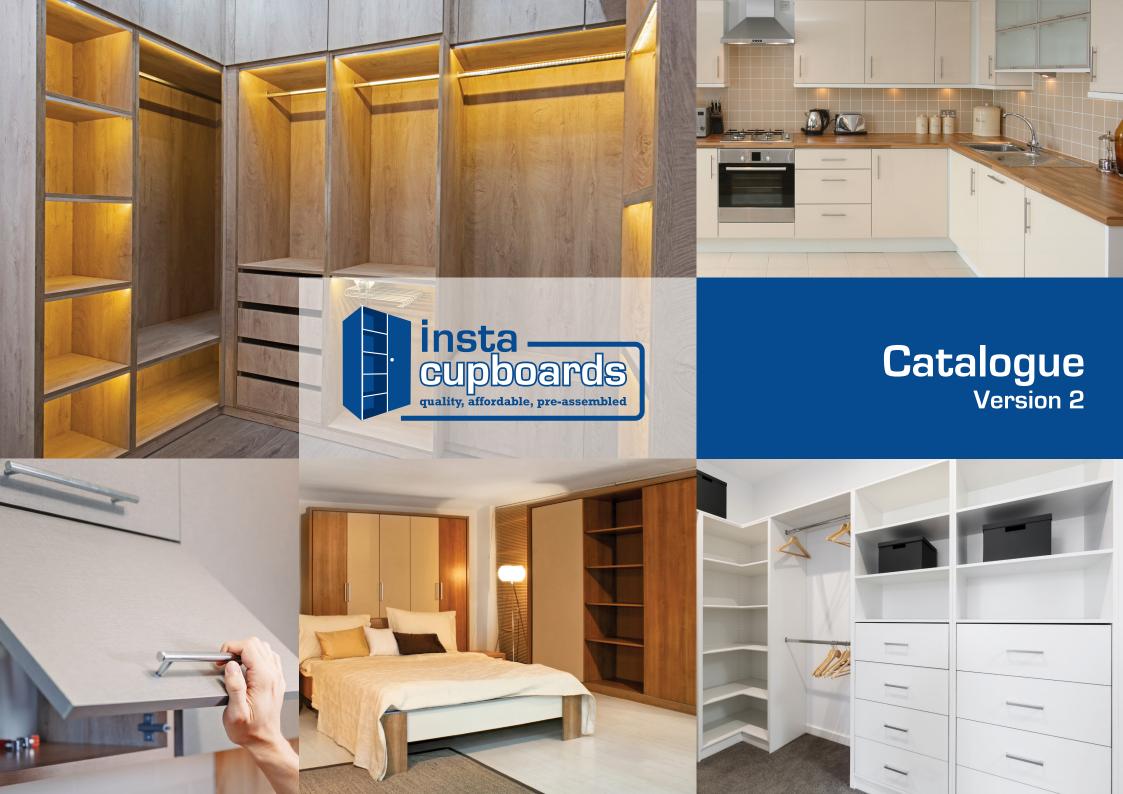

# The Insta Cupboard Story

Any room should evoke joy and energy. Clean & simple is the underlying philosophy.

Start with our Insta Cupboard range. It gives you the perfect base to design your kitchen layout. Choose from corner cupboards, drawer sets, shelves and more.

An Insta Cupboard saves you hours of time. We do the cutting, drilling and edging all before delivery of your pre-assembled cupboard.

If you're uncertain about the designs you want, we also have several other units of pre-assembled cupboards available to choose from.

Insta Cupboards are pre-assembled.
The perfect base to start that new room.

We'll help you plan it. It's easier than you think.