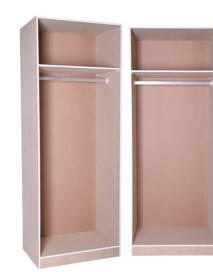

## **Bedroom Cupboards**

Made to order using customers' dimensions, this includes double-door shelves, and hanging cupboards.

Bedroom Built-in Cupboard 900W x 2250H x 580D Combo White (1258075)

> Includes hinges, handles & doors

Bedroom Built-in Cupboard 900W x 2250H x 580D Chipboard (1387737)

Bedroom Built-in Cupboard 900W x 2400H Hanging/Chipboard (1385238)

Bedroom Built-in Cupboard 600W x 2400H Shelving/Chipboard (1385239)