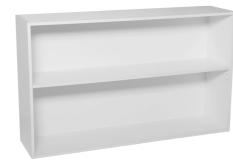

## **Kitchen Wall Units**

Affixed to surfaces, the choices comprise wall-end display, multi-level shelving and corner units.

Kitchen Wall Corner 720H x 600W x 600D White A06546 (1264766)

Kitchen Wall Unit 720H x 1200W x 300D White A06544 (1264765)

Kitchen Wall Unit 720H x 1000W x 300D White A06646 (1264791)

Kitchen Floor Unit 720H x 900W x 300D White W900 (1255199)

Kitchen Floor Unit 720H x 800W x 300D White WA800 (1255198)

Kitchen Wall Unit 720H x 750W x 300D White A07213 (1264764)

Kitchen Wall Unit 720H x 600W x 300D White W600 (1255197)

Kitchen Wall Unit 720H x 500W x 300D White W500 (1255196)

Kitchen Wall Unit White W400

Kitchen Wall High

(1290308)

1080H x 1200W x 300D

Kitchen

Wall Unit 720H x 300W x 300D White W300 (1255193)