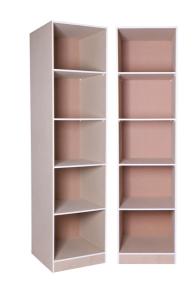

## **Bedroom Cupboards**

Made to order using customers' dimensions, this includes double-door shelves, and hanging cupboards.

Bedroom Built-in Cupboard 900W x 2250H x 580D Combo White (1258075)

> Includes hinges, handles & doors

Bedroom Built-in Cupboard 900W x 2250H x 580D Chipboard (1387737)

Bedroom Built-in Cupboard 900W x 2400H Hanging/Chipboard (1385238)

Bedroom Built-in Cupboard 600W x 2400H Shelving/Chipboard (1385239)