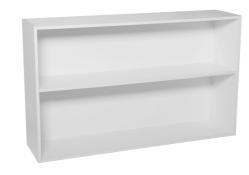

## **Kitchen Wall Units**

Affixed to surfaces, the choices comprise wall-end display, multi-level shelving and corner units.

Kitchen Wall Corner 720H x 600W x 600D White A06546 (1264766)

Kitchen Wall Unit 720H x 1200W x 300D White A06544 (1264765)

Kitchen **Wall Corner** 1080H x 600W x 600D White A06554 (1264774)

Kitchen **Wall Unit** 1080H x 300W x 300D White A06547 (1264767)

Kitchen Wall Unit 1080H x 400W x 300D White A06548 (1264768)

Kitchen Floor Unit 1080H x 450W x 300D White A06549 (1264769)

Kitchen Floor Unit 1080H x 500W x 300D White A06550 (1264770)

Wall Unit 1080H x 600W x 300D White A06551 (1264771)

Kitchen

Kitchen Wall Unit 1080H x 900W x 300D White A06552 (12647702