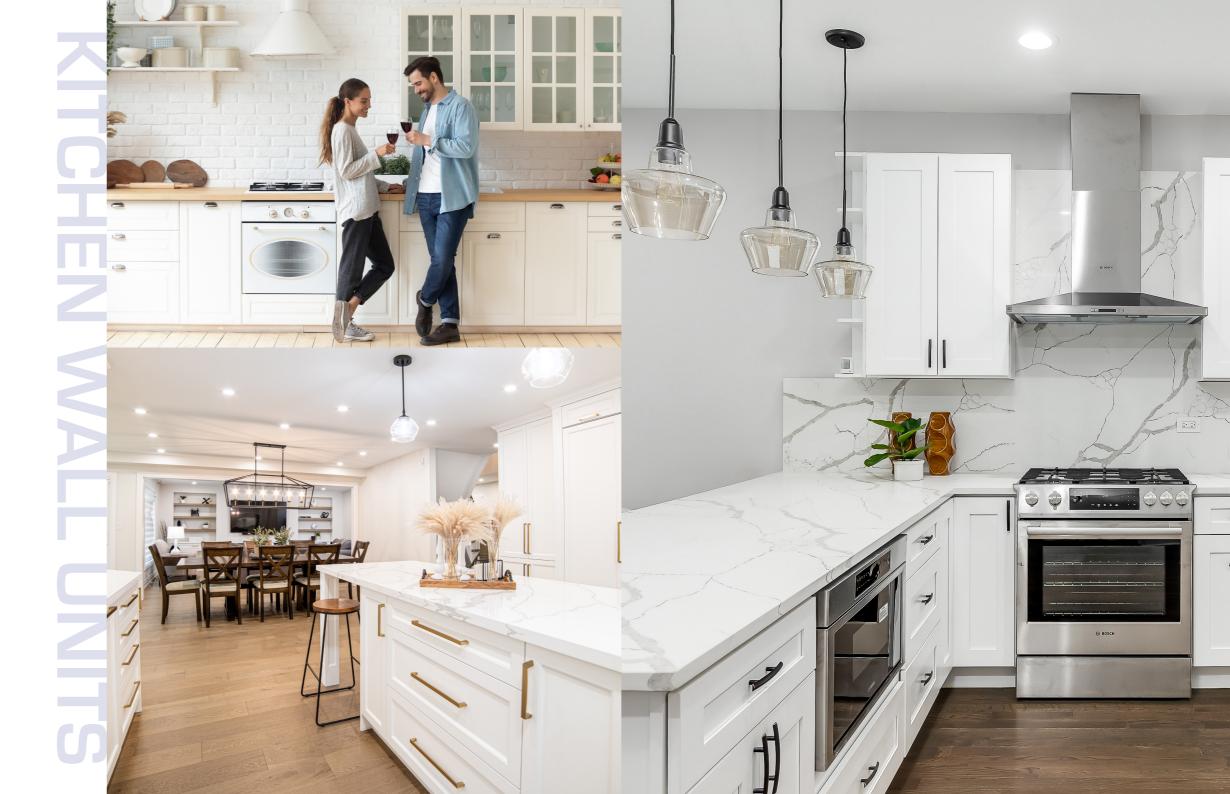

## **Kitchen Wall Units**

Affixed to surfaces, the choices comprise wall-end display, multi-level shelving and corner units.

Kitchen Wall Corner 720H x 600W x 600D White A06546 (1264766)

Kitchen Wall Unit 720H x 1200W x 300D White A06544 (1264765)